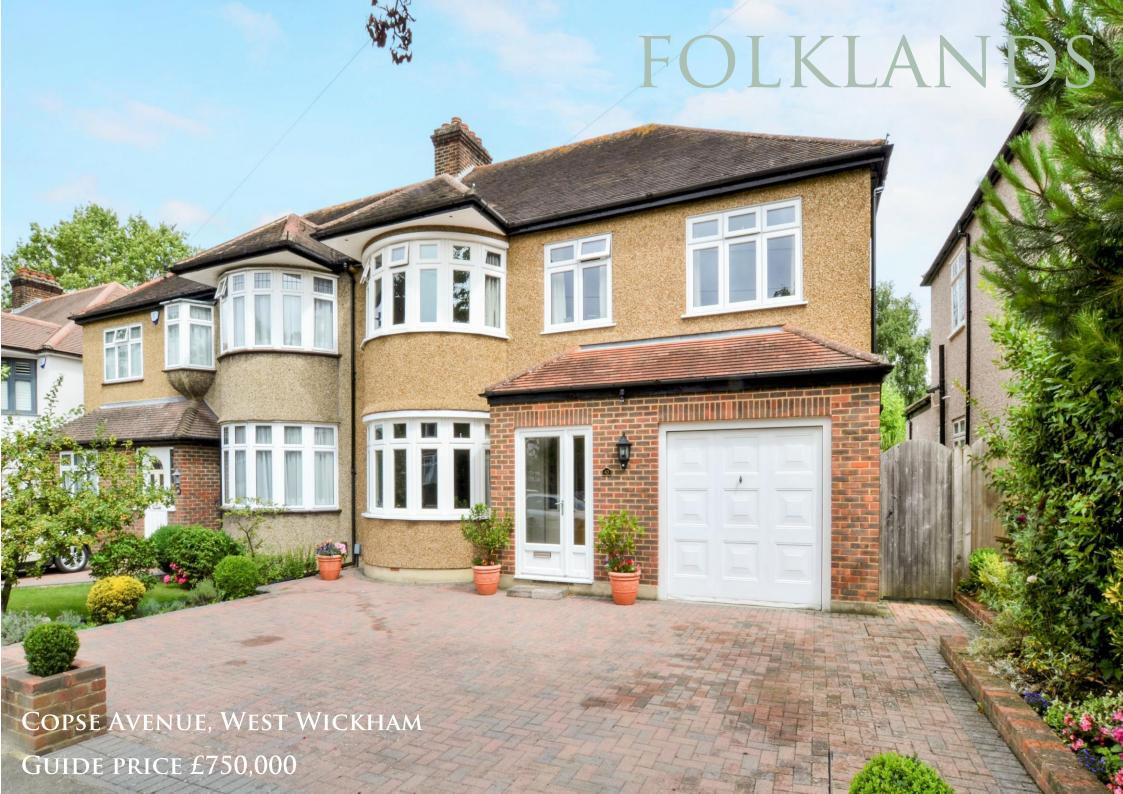

A particularly well presented five bedroom semi-detached house situated on this quiet tree lined residential road, in the sought after South Side of West Wickham, conveniently located less than one mile from West Wickham railway station.

This spacious home boasts 1868 SQFT of floor space, an integral garage, off road parking for two cars, side access, a down stairs WC, is double glazed throughout, and features a beautifully maintained 125' private rear garden with a spacious patio area and large manicured lawn.