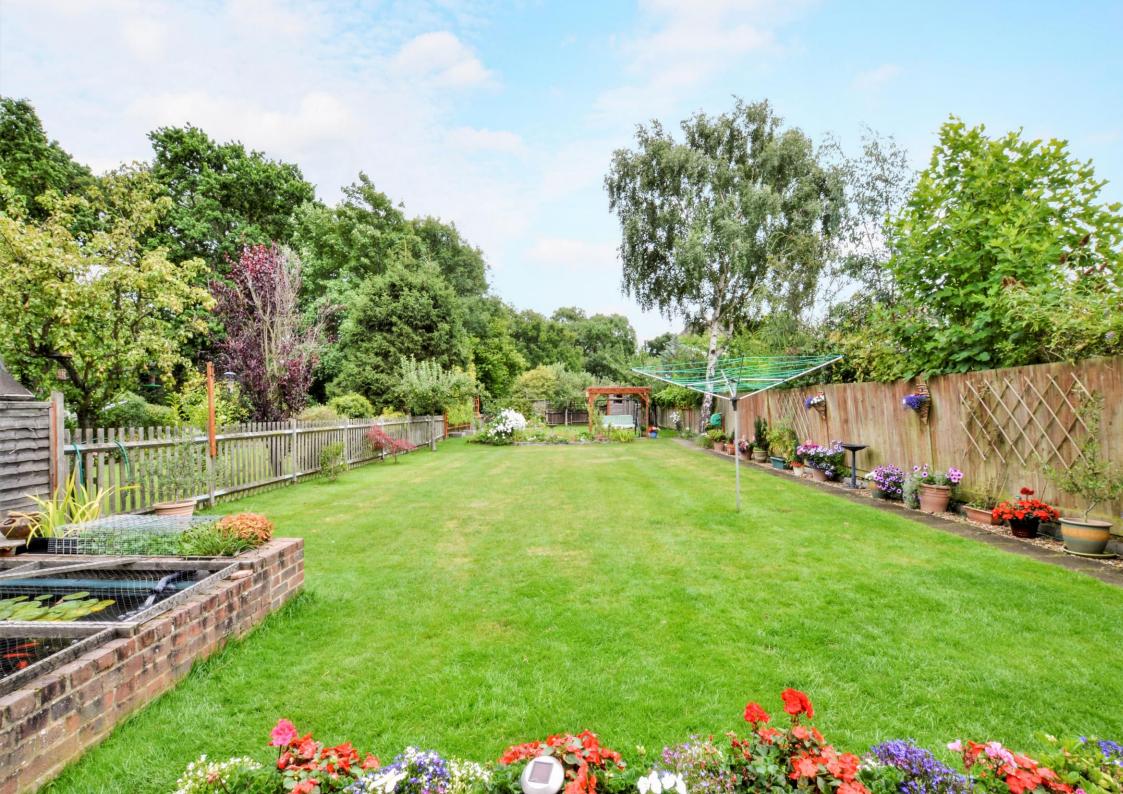

This spacious home boasts 1868 SQFT of floor space, an integral garage, off road parking for two cars, side access, a down stairs WC, is double glazed throughout, and features a beautifully maintained 125' private rear garden with a spacious patio area and large manicured lawn.