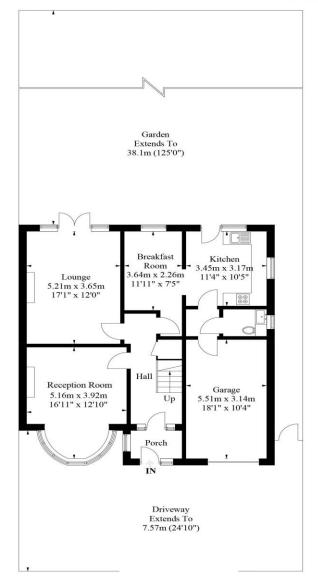

## Copse Avenue, West Wickham

Approximate Gross Internal Area = 156.2 sq m / 1682sq ft Garage = 17.3 sq m / 186 sq ft Total = 173.5 sq m / 1868 sq ft

Ground Floor = 826 sq ft / 76.7 sq m

First Floor = 856 sq ft / 79.5 sq m

Illustration for identification purposes only, measurements are approximate, not to scale. FloorplansUsketch.com © 2017 (ID359570)

INFO@FOLKLANDS.COM - 020 8686 0002

- **&** EPC EER D
- ❖ FIVE BEDROOM SEMI-DETACHED HOUSE
- ❖ BEAUTIFUL 125' PRIVATE REAR GARDEN
- **❖** INTEGRAL GARAGE
- ❖ PARTICULARLY WELL PRESENTED THROUGHOUT
- \* LARGE DRIVEWAY
- HIGHLY SOUGHT AFTER LOCATION
- O.9 MILES FROM WEST WICKHAM TRAIN STATION
- ❖ 1868 SQFT OF FLOOR SPACE
- ❖ PRETTY TREE LINED RESIDENTIAL ROAD

This spacious home boasts 1868 SQFT of floor space, an integral garage, off road parking for two cars, side access, a down stairs WC, is double glazed throughout, and features a beautifully maintained 125' private rear garden with a spacious patio area and large manicured lawn.

The accommodation comprises three double bedrooms, two further single bedrooms, a four piece family bathroom suite with separate shower cubicle, large loft space with potential to convert (STPP), two separate reception rooms, breakfast room and a fitted kitchen.