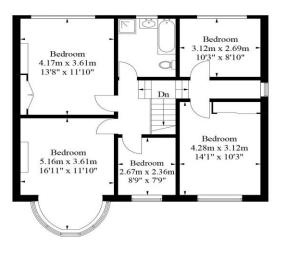

## Copse Avenue, West Wickham

Approximate Gross Internal Area = 156.2 sq m / 1682sq ft Garage = 17.3 sq m / 186 sq ft Total = 173.5 sq m / 1868 sq ft

Ground Floor = 826 sq ft / 76.7 sq m

First Floor = 856 sq ft / 79.5 sq m

Illustration for identification purposes only, measurements are approximate, not to scale. FloorplansUsketch.com © 2017 (ID359570)

INFO@FOLKLANDS.COM - 020 8686 0002

- **&** EPC EER D
- ❖ FIVE BEDROOM SEMI-DETACHED HOUSE
- ❖ BEAUTIFUL 125' PRIVATE REAR GARDEN
- **❖** INTEGRAL GARAGE
- ❖ PARTICULARLY WELL PRESENTED THROUGHOUT
- \* LARGE DRIVEWAY
- HIGHLY SOUGHT AFTER LOCATION
- O.9 MILES FROM WEST WICKHAM TRAIN STATION
- ❖ 1868 SQFT OF FLOOR SPACE
- ❖ PRETTY TREE LINED RESIDENTIAL ROAD

The accommodation comprises three double bedrooms, two further single bedrooms, a four piece family bathroom suite with separate shower cubicle, large loft space with potential to convert (STPP), two separate reception rooms, breakfast room and a fitted kitchen.