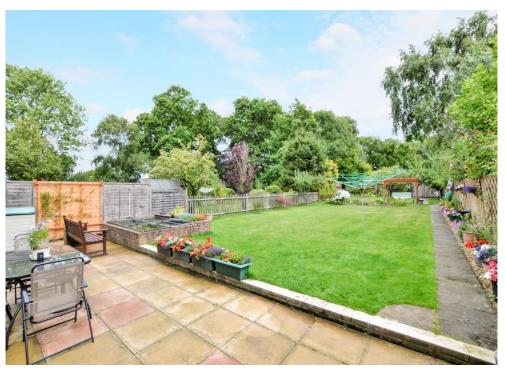

This spacious home boasts 1868 SQFT of floor space, an integral garage, off road parking for two cars, side access, a down stairs WC, is double glazed throughout, and features a beautifully maintained 125' private rear garden with a spacious patio area and large manicured lawn.